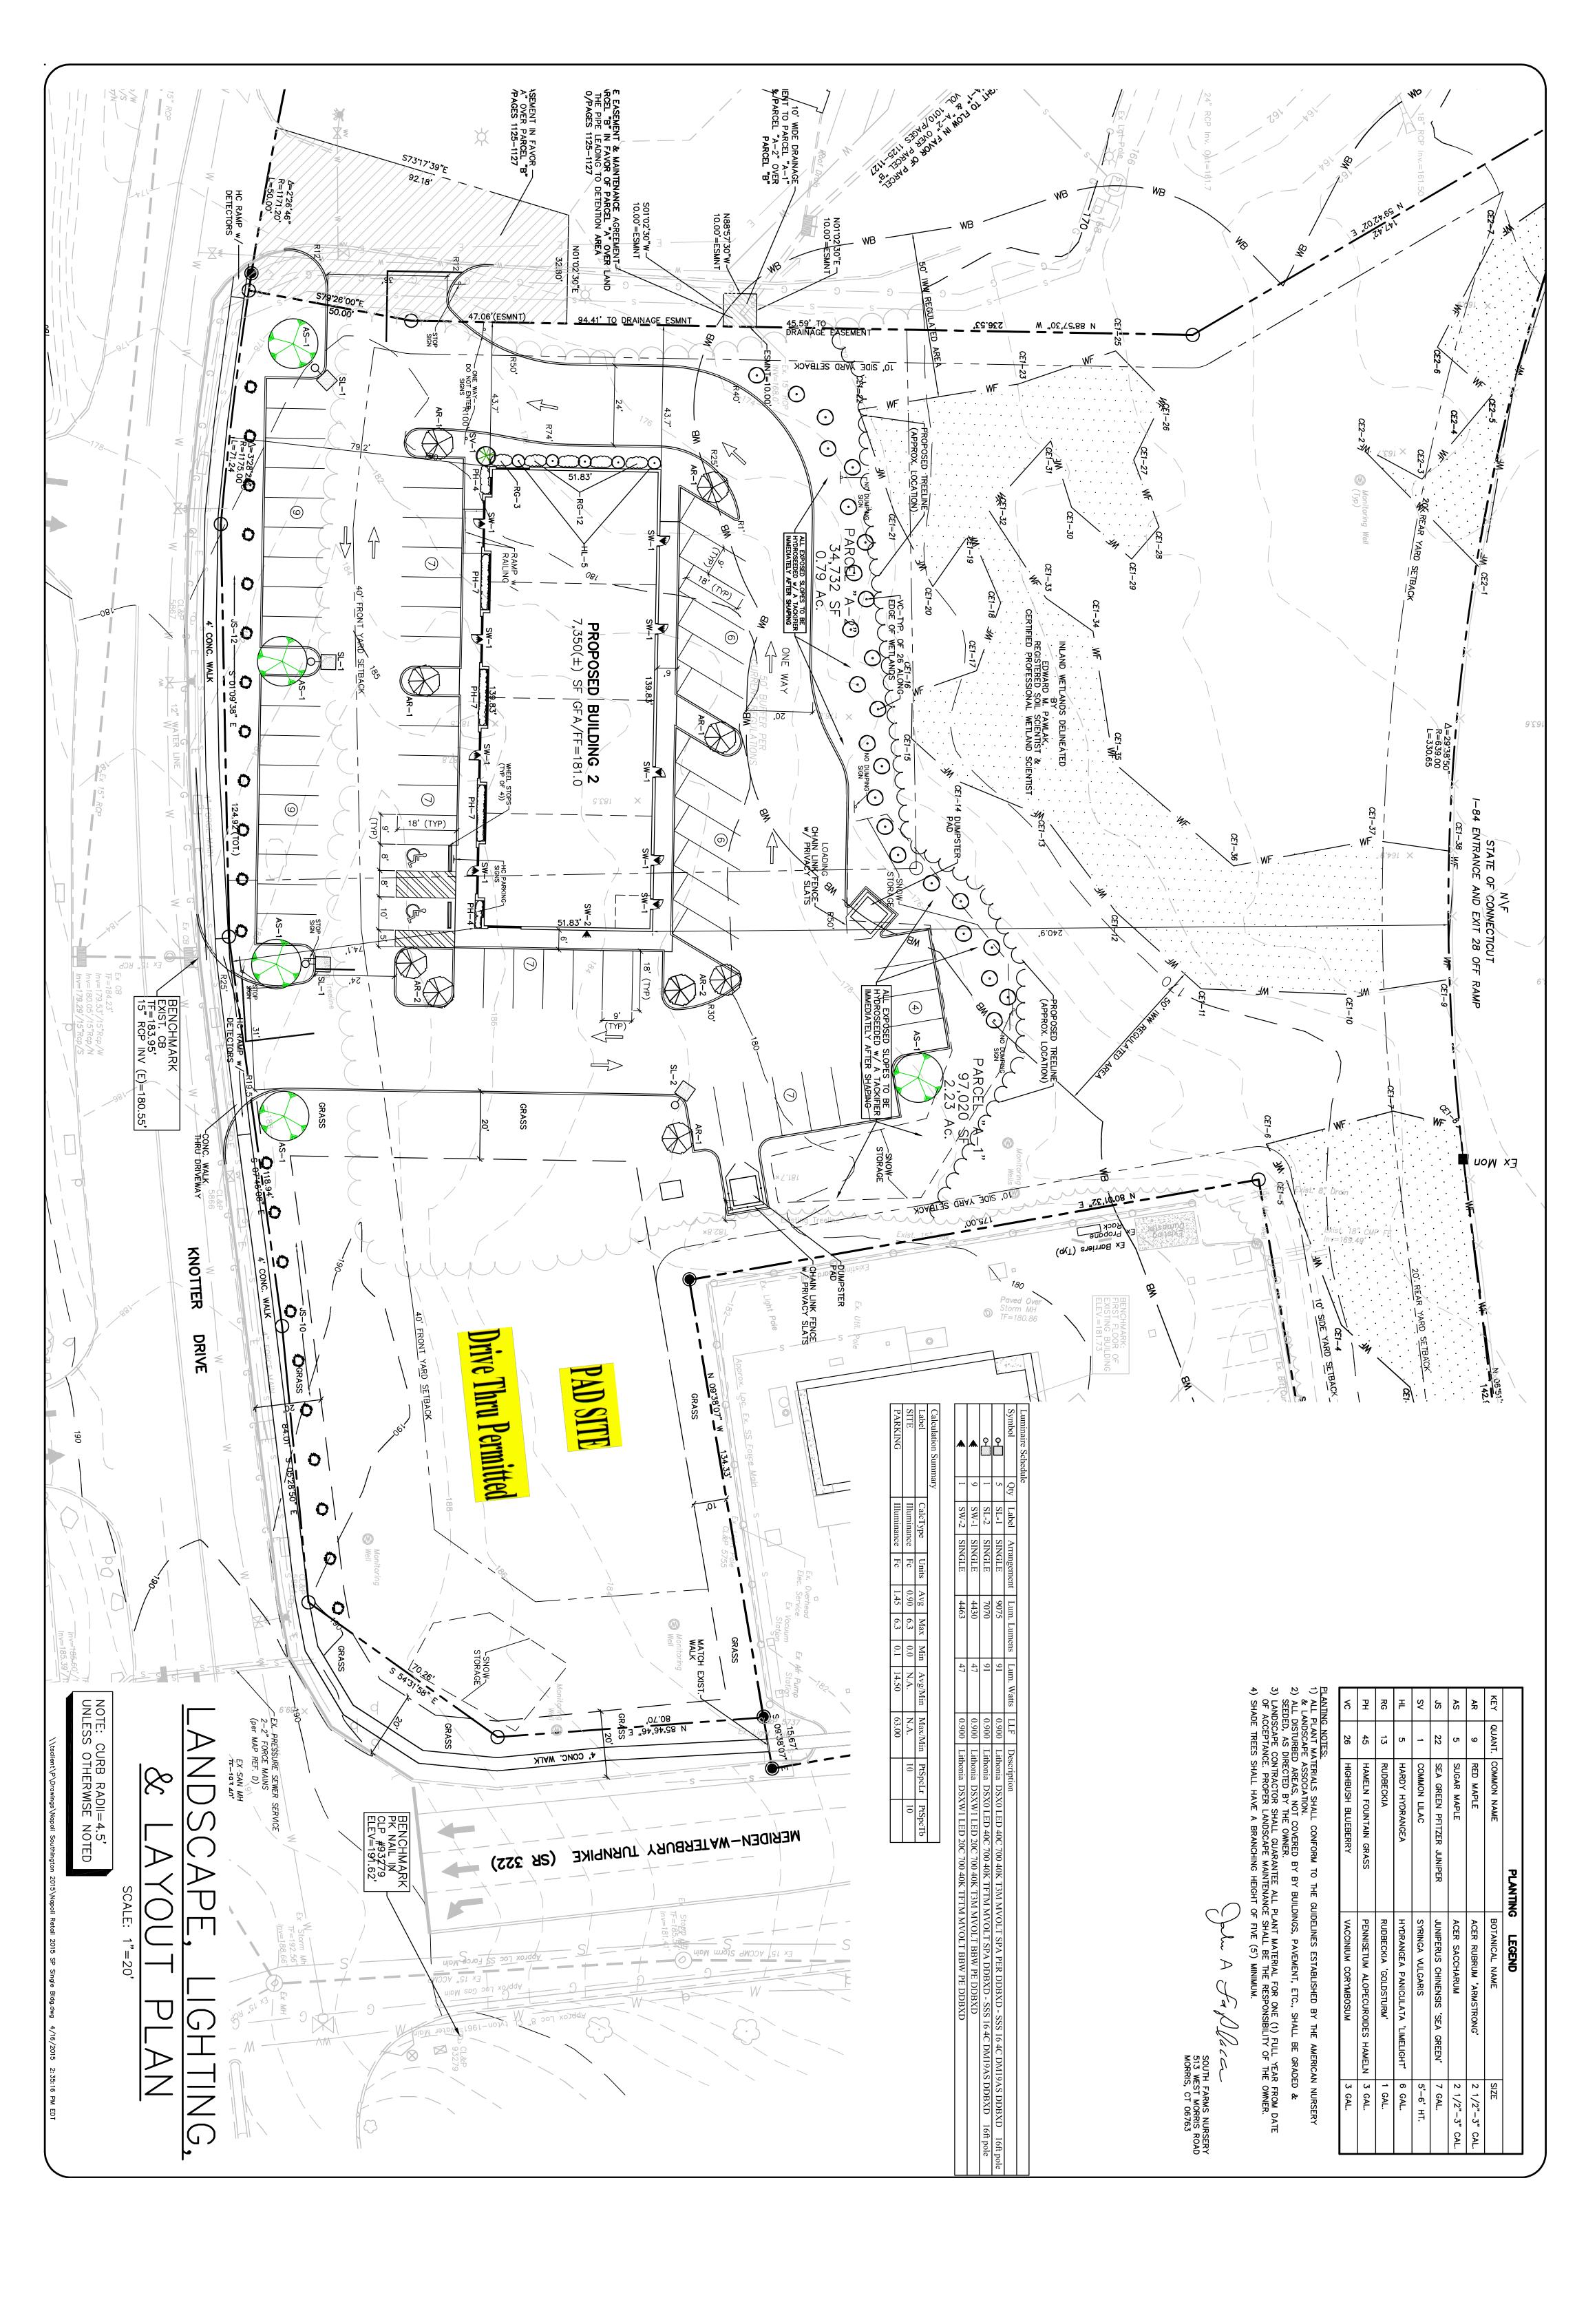

### **Property Highlights**

**In-line:** 7,350 SF building / 4,100 SF available owner

will sub-divide to 1,840 +/- SF

**Location:** Signalized corner location

Less than 1/8th mile from Exit 28 of I-84

**Near:** Near Comfort Inn & Suites Hotel, The Home