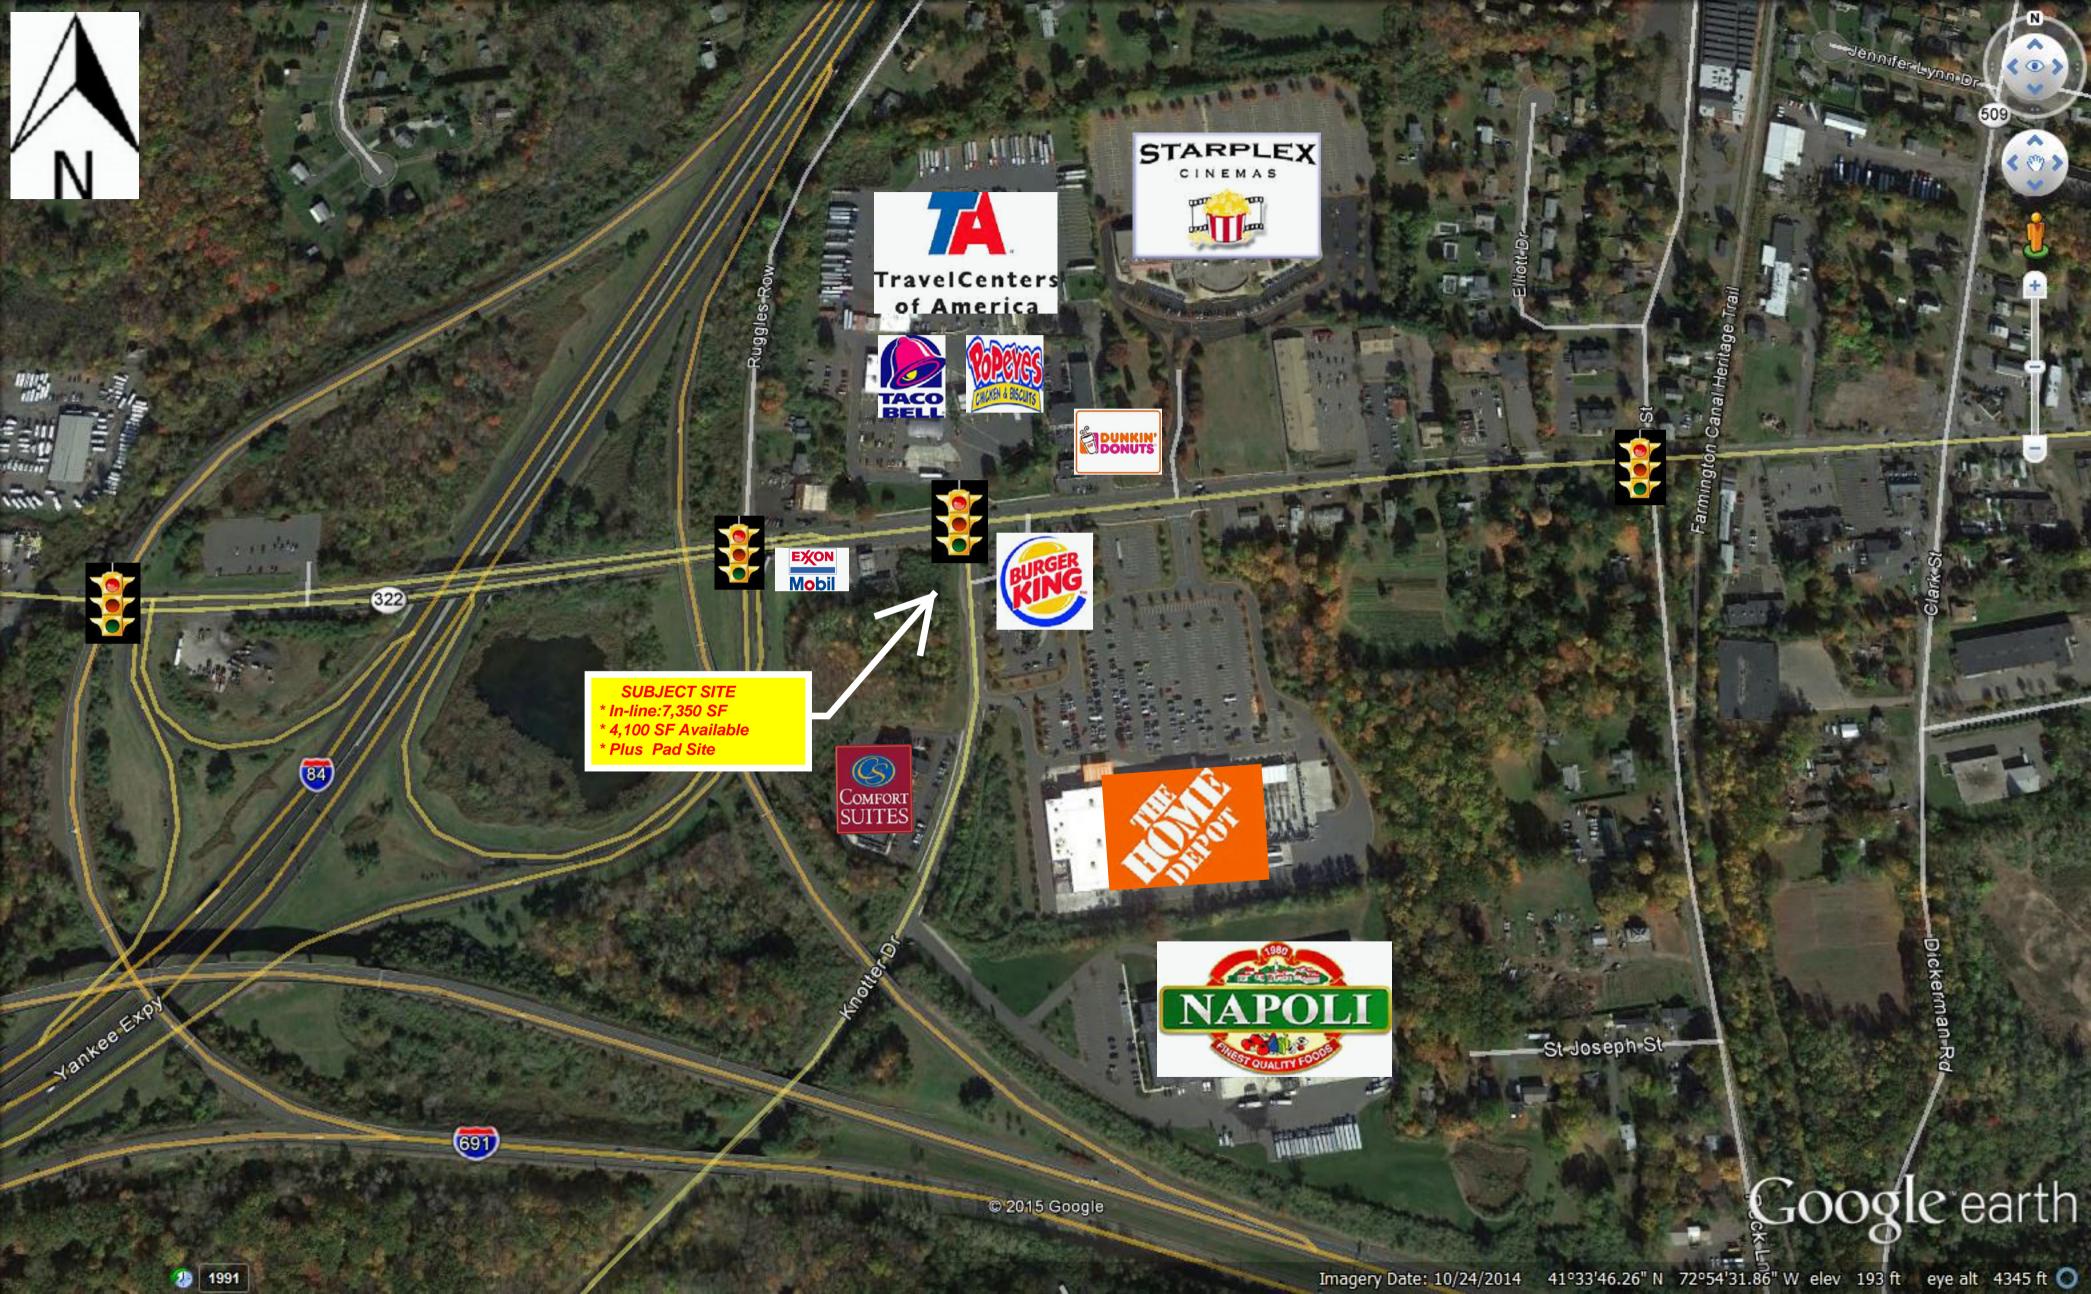

### **Property Highlights**

**In-line:** 7,350 SF building / 4,100 SF available owner

will sub-divide to 1,840 +/- SF

**Location:** Signalized corner location

Less than 1/8th mile from Exit 28 of I-84

**Near:** Near Comfort Inn & Suites Hotel, The Home

Depot, 13 Screen Cinema, TA Travel

Center Truck Stop, Dunkin' Donuts, and Burger

King