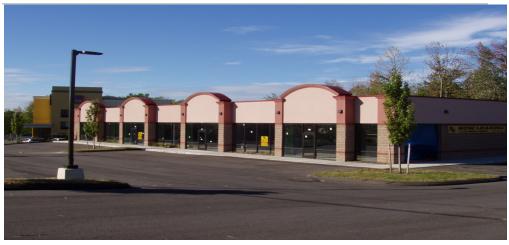

### **Property Highlights**

**In-line:** 7,350 SF building / 4,100 SF available owner

will sub-divide to 1,840 +/- SF

**Location:** Signalized corner location

Less than 1/8th mile from Exit 28 of I-84

**Near:** Near Comfort Inn & Suites Hotel, The Home